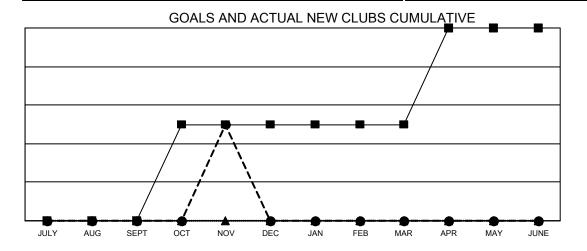

- CURRENT YEAR GOALS FOR NEW CLUBS

- ● - CURRENT YEAR ACTUAL NEW CLUBS

▲ - LAST YEAR ACTUAL NEW CLUBS