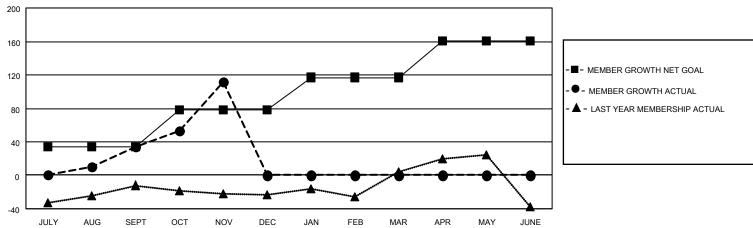

## GMT MONTHLY MEMBERSHIP PROGRESS REPORT

Multiple District 43

Results as of: 11/30/2023 LOCATION: KENTUCKY

GMT CA 1

| CIVIT. O. LIT |               |             |               |                       |                       |                         | OWIT OA I                                          |  |
|---------------|---------------|-------------|---------------|-----------------------|-----------------------|-------------------------|----------------------------------------------------|--|
| Clubs         |               |             |               | Members               |                       |                         |                                                    |  |
|               | RESULTS FOR   | R 2023-2024 |               | RESULTS FOR 2023-2024 |                       |                         |                                                    |  |
| QUARTER       | NEW CLUB GOAL | NEW CLUBS   | DROPPED CLUBS | QUARTER MEMBI         | ER GROWTH NET<br>GOAL | MEMBER GROWTH<br>ACTUAL | DROPPED<br>MEMBERS ACTUAI<br>(including transfers) |  |
| JULY/AUG/SEPT | 0             | 0           | 0             | JULY/AUG/SEPT         | 34                    | 131                     | 91                                                 |  |
| OCT/NOV/DEC   | 1             | 1           | 0             | OCT/NOV/DEC           | 44                    | 118                     | 40                                                 |  |
| JAN/FEB/MAR   | 0             | 0           | 0             | JAN/FEB/MAR           | 39                    | 0                       | 0                                                  |  |
| APR/MAY/JUNE  | 1             | 0           | 0             | APR/MAY/JUNE          | 44                    | 0                       | 0                                                  |  |